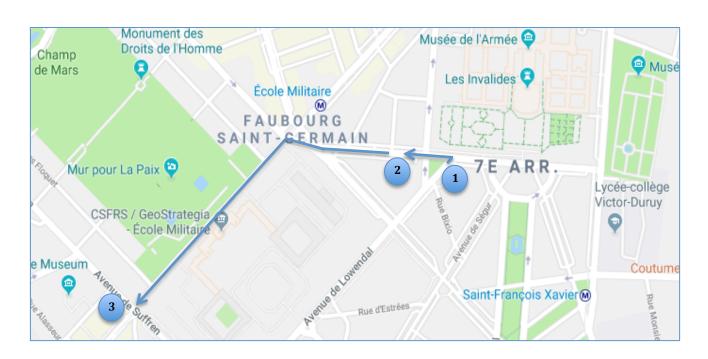

### 501 - Medical Exam

- Duration of visit: 45-75 min

- Bring your passport or ID card
- Bring vaccination records

Dr Nancy Salzman - Medical Office

1 Ave de Lowendal 75007 Paris 01 45 63 18 43

(cash and french checks accepted)

2

## **502 - Chest X-ray**

- Duration of visit: 20-40 min

- Contact the radiology center directly to schedule an appointment: **01 47 05 02 35**
- Bring your passport or ID card
- Bring identification number (NZER)

Centre d'Imagerie de Tourville

(2 minutes away)

19 Ave de Tourville 75007 Paris 01 47 05 02 35

(cash and debit card accepted)

3

# 705/707/708/712/716/717/718 -Blood & Urine Test

- Duration of visit: 20-40 min

- No appointment required
- Last patient seen at 4:30pm
- Bring your passport or ID card
- Fasting not required

Laboratoire FL Bio Suffren

(10 minutes away)

82 Ave de Suffren 75015 Paris 01 40 56 38 00

(cash and debit card accepted)