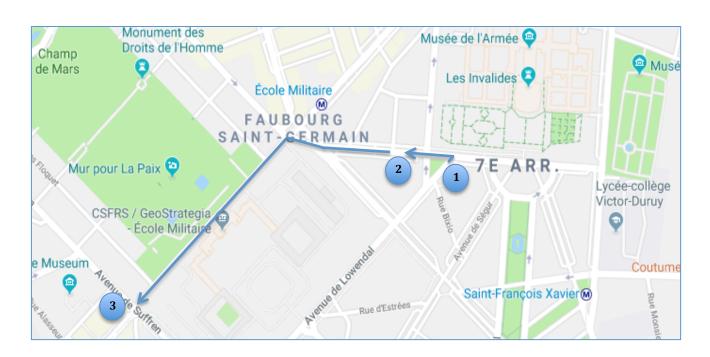

### 501 - Medical Exam

- Duration of visit: 45-75 min

- Bring your passport or ID card
- Bring vaccination records

Dr Nancy Salzman - Medical Office

1 Ave de Lowendal 75007 Paris 01 45 63 18 43

(cash and french checks accepted)

2

#### 502 - Chest X-ray

- Duration of visit: 20-40 min

- Contact the radiology center directly to schedule an appointment: **01 47 05 02 35**
- Bring your passport or ID card
- Bring identification number (HAP, TRN)

Centre d'Imagerie de Tourville

(2 minutes away)

19 Ave de Tourville 75007 Paris 01 47 05 02 35

(cash and debit card accepted)

3

# Blood & Urine Test – only when indicated on "Information Sheet"

- Duration of visit: 20-40 min

- No appointment required
- Last patient seen at 4:30pm
- Bring your passport or ID card
- Fasting not required

Laboratoire FL Bio Suffren

(10 minutes away)

82 Ave de Suffren 75015 Paris 01 40 56 38 00

(cash and debit card accepted)